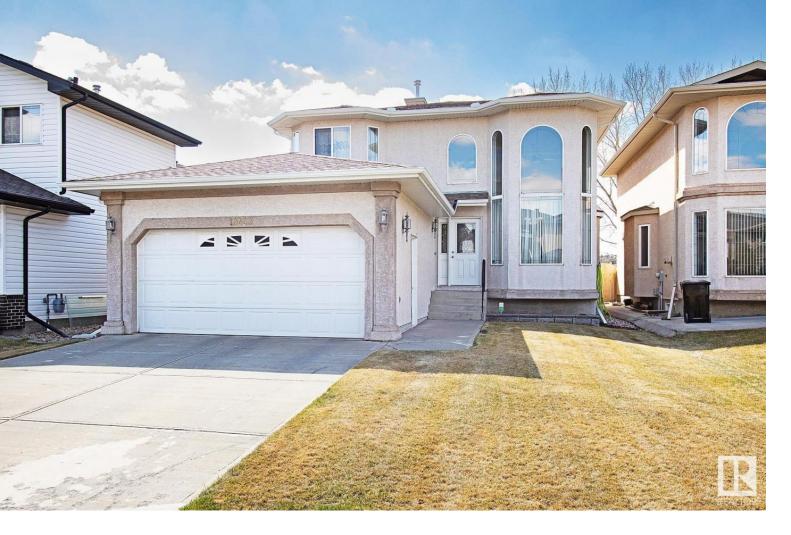

## 13443 140 Avenue Edmonton AB

\$579,900

Stunning 2 story on quiet executive cul-de-sac in desirable Hudson! Breathtaking grand entry with 2nd floor ceiling & stately open to below effect from upper level! Hardwood & ceramic floors. Spacious main floor features formal living room & dining area plus main floor family room & laundry. Gourmet's kitchen featuring stainless steel appls including gas stove, ceramic backsplash, corner walk-in pantry, movable island for ample additional workspace & granite counters. Large 4th bedroom on main ideal for extended family. Upper level has 4 generous bds including a massive primary with luxurious 5 pc ensuite featuring jetted swirlpool with ceramic surround. Basement is f-fin with large rec room, 2nd FR and open media/study area. Den with window & 3 pc bath complete the lower level. Insulated & finished garage is almost 24' deep to park a full size truck. New shingles in 2022. New H2O tank in 2021. Deck overlooks gardener's model south backing yard. Loads of assorted perennials, annuals, cherry & plumb trees.