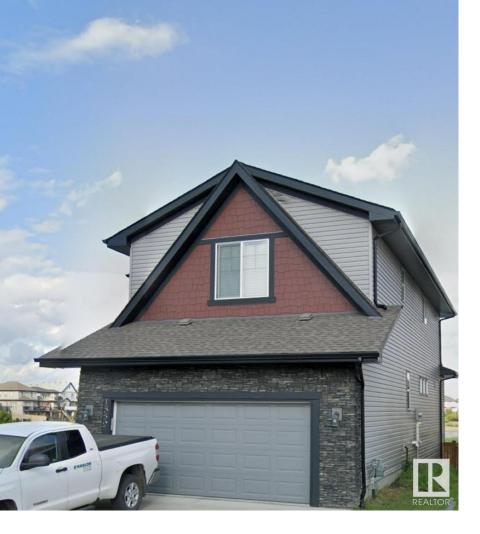

## 1352 SECORD Landing Edmonton AB

\$914,000

Welcome home to this beautifull 4 bedroom walkout onto the the pond in Secord. the heart of the home's open concept dining, living and u-shaped kitchen featuring Maple cabinets, granite counters and s/s appliances. The living room features a stone floor to ceiling fireplace. Upstairs you'll find a central bonus room with 3 great sized bedrooms. The primary suite features a spa like on ENSUITE with Walk-in closet and spacious room size that fit for a King and Queen. During the summer months you can barbecue off your upper deck or enjoy a fire on your lower patio with views of nature and the pond. TClose to shopping amenities and access to major artery roads.