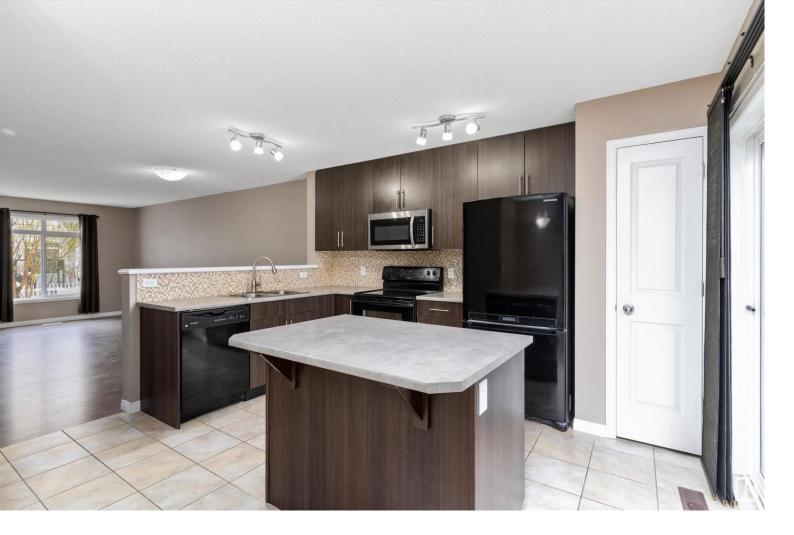

## 1804 70 Street 136 Edmonton AB

\$300.000

Live life with ease in the established & well managed townhome community of Mosaic in Summerside - surrounded by parks, lush greenery, walking trails & all the access routes & amenities you love. This 1221 SqFt, 2011 built townhome offers incredible value & has been exceptionally well kept - w. brand new window coverings, brand new professional paint job throughout & freshly cleaned carpets for the proud new owners. Imagine the sense of pride coming home after a day at the Private Lake to park in your Double Attached Garage & entering into your mud room w. tons of storage. You head up to the kitchen/main living space, smiling as you look upon the rich coloured laminate floor, matching ceiling height cabinets, tile backsplash & sleek black appliances - all in great condition. You continue up for a shower in your 3pc ensuite & decide what's next! With this home you have what everyone wants: security, privacy & peace of mind knowing you made a great investment. Will you be the lucky one to make it yours..?