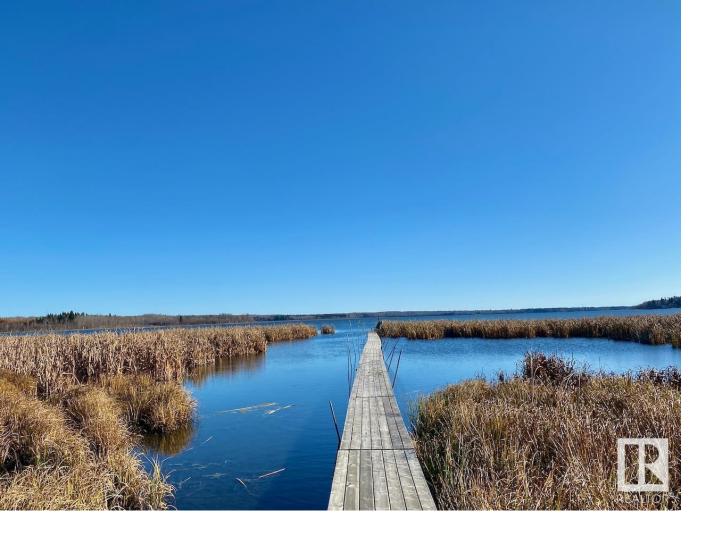

## 136 191054 TWP RD 652 SKELETON LAKE Rural Athabasca County AB

\$369,900

ONE ACRE LAKEFRONT LOT AT SKELETON LAKE!! This lot is all about the VIEW! The property itself features 1 acre fully fenced lakefront 1250gal cistern, 850gal holding tank for septic, 100amp service with 4 30amp RV plugs, treated wood dock, treated wood deck, 2 10ft x 10ft cabins, outdoor shower and so much more! Enjoy the abundant wildlife, beautiful sunrises, located in a quiet subdivision on the west end of SKELETON LAKE, minutes away from the boat launch, public beach, playground, Skeleton Lake Golf Course, and the Village of Boyle. The area is the perfect location for fishing, boating, quadding, snowmobiling, and hunting. Tons of room to park the RV and the toys. Not many 1 acre spots to be found right on the lake. Don't miss out on this great property!