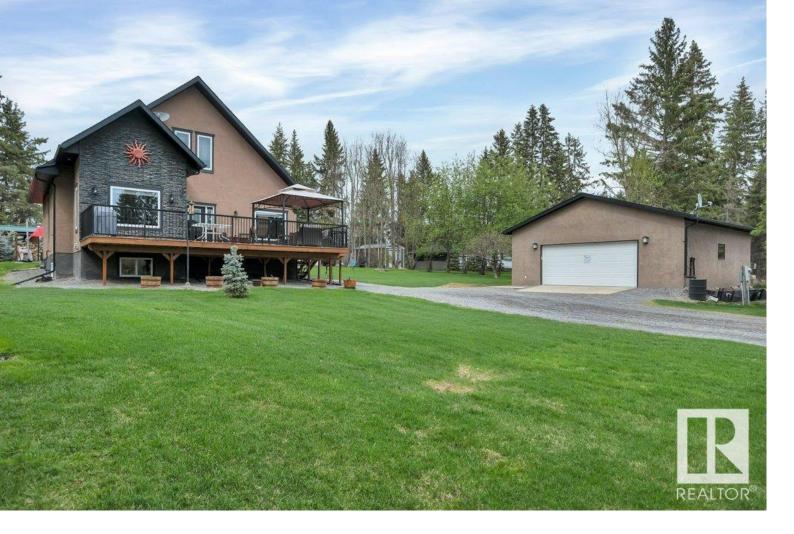

## 136 62036 Township Road 462 Road Rural Wetaskiwin County AB

\$549,900

Discover this ENERGY EFFICIENT SANCTUARY spanning 2,600 sq ft over THREE METICULOUSLY DESIGNED LEVELS, blending SPACE & STYLE seamlessly. Nestled just steps from BUCK LAKE, this 1665 Sq ft 1.5 Storey home offers SOUNDPROOFING, VAULTED CEILINGS, a SPACIOUS LIVING ROOM, & a GOURMET KITCHEN/DINING AREA BOASTING INCREDIBLE VIEWS. The main floor boasts a 3pc bathroom & a sprawling 520 Sq ft deck with GAS FIRE PIT. Upstairs, find the primary bedroom with a 3pc bathroom featuring a WALK-IN SHOWER. The FULLY FINISHED BASEMENT HOST A VAST FAMILY ROOM, a third bedroom, & another 3pc bathroom. The 900 Sq ft DETACHED GARAGE IS INSULATED & HAS RADIANT HEAT. COMPLETE WITH an RV pad with 50 AMP POWER & SEPTIC HOOK-UP, MULTIPLE STORAGE SHEDS & TIKI HUT.