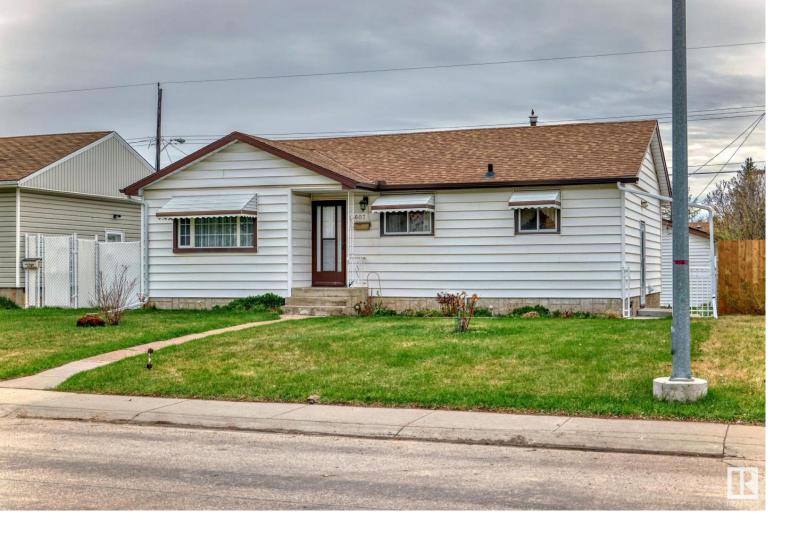

## 13607 140 Street Edmonton AB

\$299.900

AMAZING LOCATION - AMAZING INVESTMENT at over 1900sq ft of living space, 5 bedrooms + 2 full baths and very well maintained, Located in the quiet & safe community of Wellington. This is a Great opportunity for a first time owner or as investment property. Peace and privacy with access for the outdoor lifestyle. This single family home has all the Character and a floor plan that is modern and comfortable. The large Livingroom is bright and airy with hardwood floors and is right next to the Kitchen & dining area. Also 3 bedrooms with large Primary Bedroom and newer roof. The lower level floor plan has 2 bedrooms, Family room & Den, Laundry room. The South facing backyard is fully landscaped w/ newer fence, great for kids and pets to enjoy. Live in Edmonton's best community of Wellington, walking distance to Elementary & JR high Schools. Walking, running, biking trails, Skyview Shopping Plaza and entertainment the St Albert Trail, Anthony Henday -Home is currently Active & Available, status updated daily.-