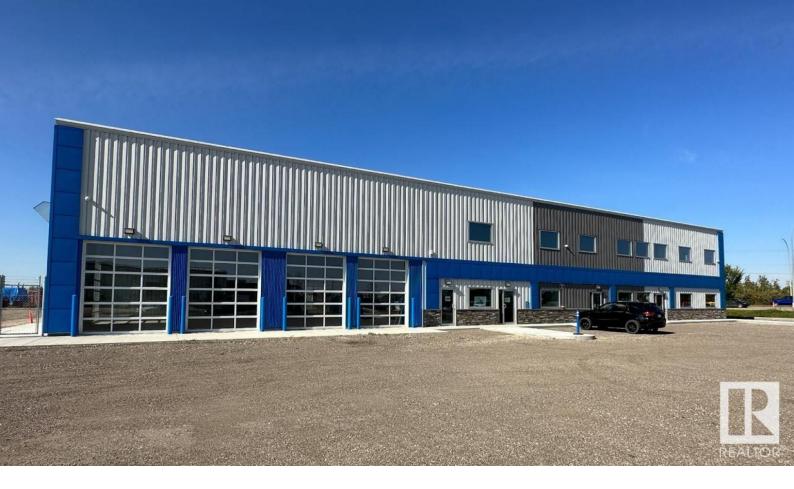

## 13630 159 Street Edmonton AB

\$5,995,000

24,000 sq.ft.? office/warehouse on 2.84 acres available for sale. Currently demised in 3 potential tenancies. Great showroom opportunity with 5 grade loading sunshine doors in the front of the building. Brand new high quality construction, efficient building with R60 exterior walls, radiant heat and LED lighting. 1 acre of storage yard directly to the South of the building. 79' clearspan in unit one with full make up air in place. Exposure to 137 Ave with easy access to St. Albert Trail, 156 Street and 170 Street