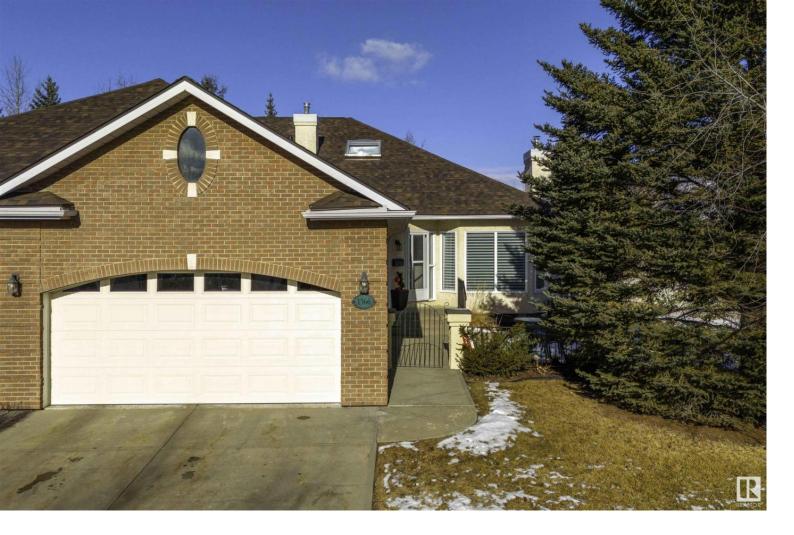

## 1366 POTTER GREENS Drive Edmonton AB

\$549,900

Immaculate adult bungalow nestled in The Fairways on Lewis Estates Golf Course! With over 1600 sq ft on the main level, this home offers a spacious layout enhanced by vaulted ceilings, a skylight, and large windows that flood the interior with natural light. The main level features 2 living rooms, a den, laundry, formal dining space, and a large primary bedroom complete with a walk-in closet and luxurious 5-piece ensuite. Downstairs, the fully finished basement includes 2 massive bedrooms, a third living room, and an abundance storage space. The double garage is finished with epoxy floors, while the expansive yard provides a serene retreat backing onto trees. This home has been cared for and updated almost entirely since 2013 with more recent updates including a newer furnace, roof, A/C, & more. Truly a must see.