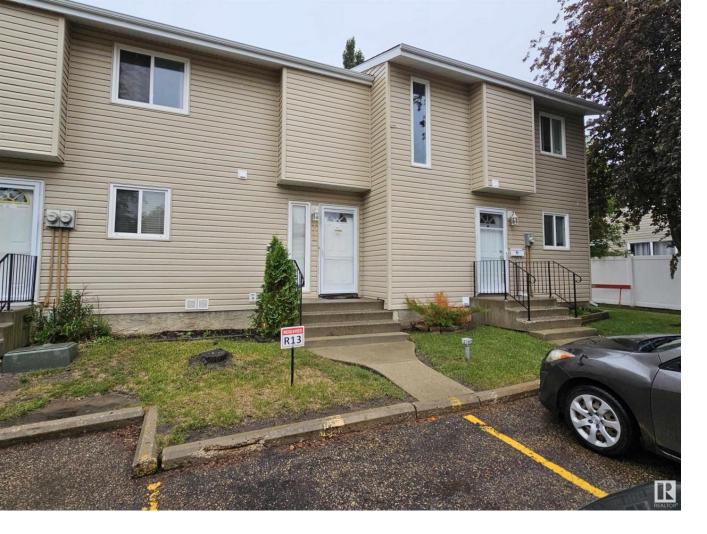

## 87 BROOKWOOD Drive 138 Spruce Grove AB

\$178.649

Step inside this spacious, tastefully updated condo; located in heart of Spruce Grove in the mature neighborhood of Brookwood! The main floor has an open concept, with many windows boasting tons of natural light throughout and a conveniently placed 2 pc bath! The kitchen features tons of upgrades including tile flooring, newer cabinets, countertops, and stainless-steel appliances. Upstairs there are two good-sized bedrooms and the large primary bedroom. Inside the primary bedroom, you'll find a massive walk-in closet and another door leading to the 4pc bath, completing the second floor. The basement is partially finished, waiting for your personal touch! Outside is a large, completely fenced with newer 6ft vinyl fencing, private yard! Newer windows and doors throughout the entire complex. Located centrally in Spruce Grove, you will be within walking distance of two schools, walking paths, shopping, and so much more!