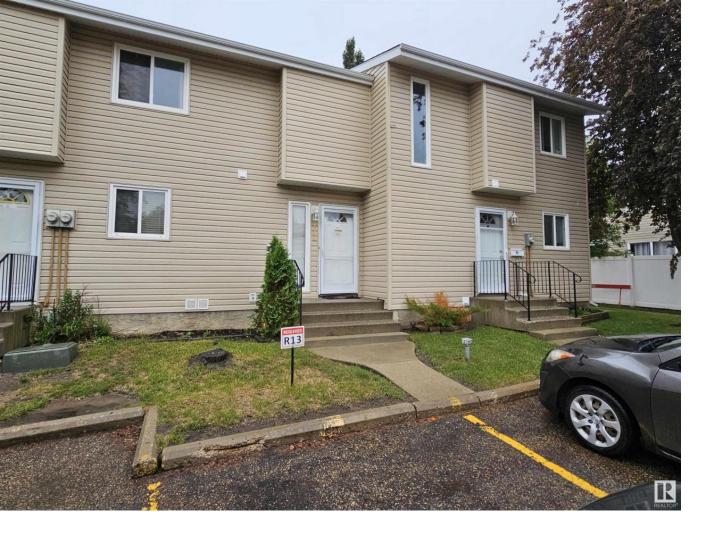

## 87 BROOKWOOD Drive 138 Spruce Grove AB

\$174,649

Step into this stunning, freshly renovated condo nestled in the vibrant heart of Spruce Grove, within the charming Brookwood neighborhood! As you enter, be greeted by an airy, open-concept main floor flooded with natural light from numerous windows & a conveniently located 2pc bath. The kitchen has upgraded tile flooring, sleek modern cabinets, gorgeous countertops, & stainless-steel appliances. Upstairs boasts 2 generously sized bedrooms alongside a luxurious primary bedroom featuring a spacious walk-in closet & a private entrance to the 4pc bath. The basement eagerly awaits your personal touch to transform it into your dream space. Outside, revel in the serenity of a large, fully fenced yard enclosed by chic 6-foot vinyl fencing. Enjoy the benefits of newer windows & doors throughout the complex. With this perfect location, you can relish the convenience of being a stone's throw away from 2 schools, scenic walking paths, trendy shopping spots & a myriad of amenities, making every day an adventure!