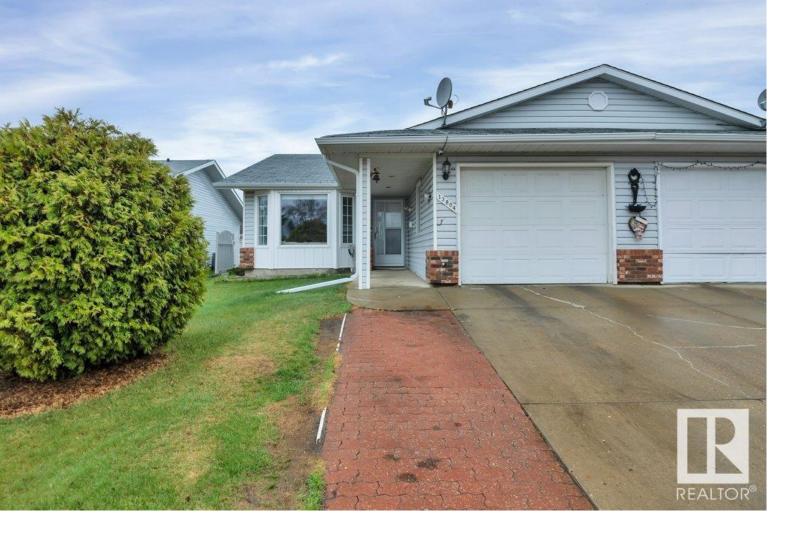

## 13804 75 Street Edmonton AB

Welcome to this rare 45+ bungalow townhouse that has no condo fees!! Located in the heart of the Kildare community, this bungalow has over 1100 square feet above grade and just under 1100 square feet below grade in the mostly finished basement. Park in the oversized single car garage or on the long driveway and make your way inside. Once inside you notice the large open living room, dining room and kitchen with newer flooring throughout. Make your way down the hallway and you will find the laundry room, a 4-piece bathroom, 2nd bedroom with patio doors to the back yard, and a spacious primary bedroom with 2-piece ensuite. Make your way downstairs and you will find 2 huge rec/bonus rooms, a den, a 3-piece bathroom, plenty of storage spaces and the utility room. Spend your evenings in the spacious newer fully fenced backyard. Close to many amenities including Londonderry rec center, Londonderry mall, golfing and access to both Yellowhead Trail and Anthony Henday.