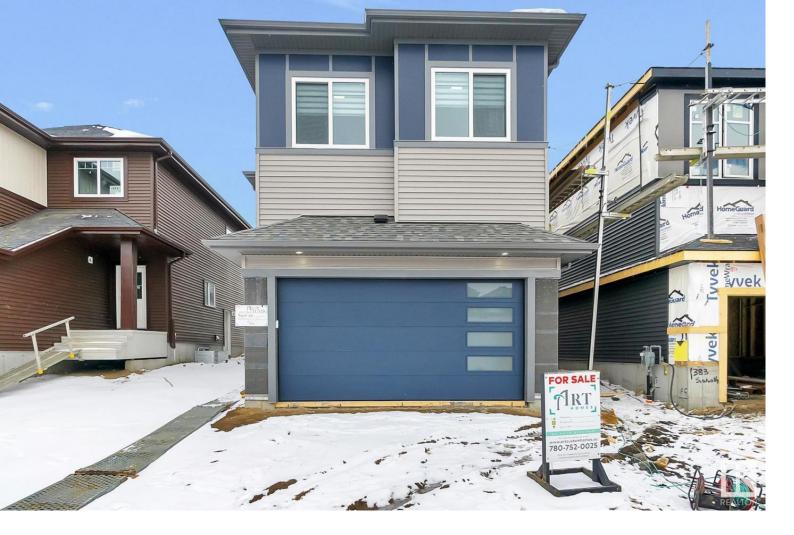

## 1381 Siskin Wynd Edmonton AB

\$674,000

Brand new home for sale in the beautiful community of Kinglet Gardens, Edmonton. Beautifully designed 2328 Sq Ft custom built by Art Homes, accommodates 4 bedrooms, 3 full bathrooms, den, kitchen, living room with open to below, dining, laundry upstairs, bonus room and side entrance to basement. Upgraded kitchen comes with beautiful quartz counter tops, upgraded cabinets, pot & pan drawers, built in appliances and pantry. Main and 2nd floor features 9 ft ceiling, living room with large window & a fireplace. Other upgrades include custom master shower, high efficiency furnace, upgraded roof & insulation, soft close throughout, upgraded railing, MDF shelving, upgraded lighting & plumbing fixtures, upgraded hardware throughout, gas lines to deck, kitchen & garage, basement rough ins, additional windows throughout. Upgraded exterior elevation comes with stone, premium vinyl siding and front concrete steps. Walking distance to pond, trail, and park.