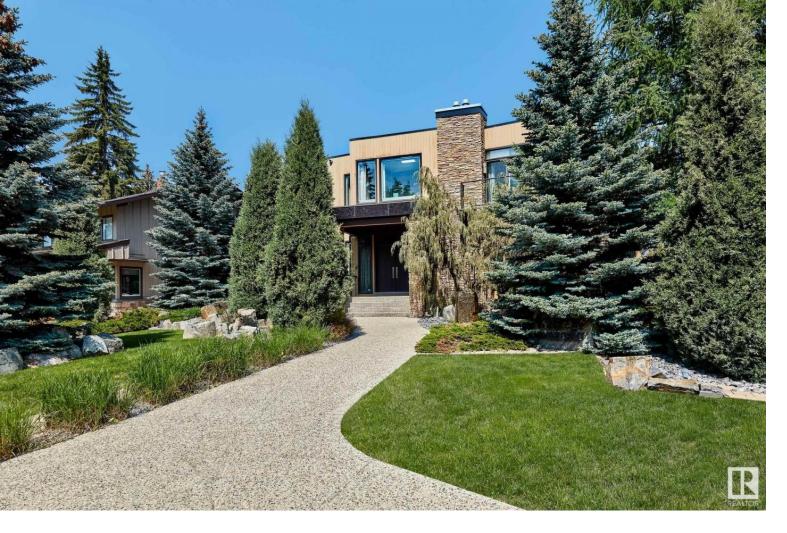

## 13810 RAVINE Drive Edmonton AB \$2,375,000

Nestled in the heart of the sought after community of Old Glenora! FACING THE RIVER VALLEY & PARK & BACKING A PARK - Truly a one-of-a-kind location! Situated on an 8525sqft square foot lot, a natural setting & attention to detail provide the perfect blend between structural strength & architectural form in this home. Encompassing just over 5649sqft of sophisticated living space - 4 bedrooms, 4.5 baths, upper lounge/office with upper balcony access plus a 4 car ATTACHED garage - this home was constructed with quality in mind. Capturing the graceful perceptions of the beauty of nature & contemporary elegance with this home's clean lines & organized living. The interiors are characterized by their understated beauty & fluid interpretation of space. Outside, sweeping views of the river valley & a quiet location complete this architecturally stunning home.