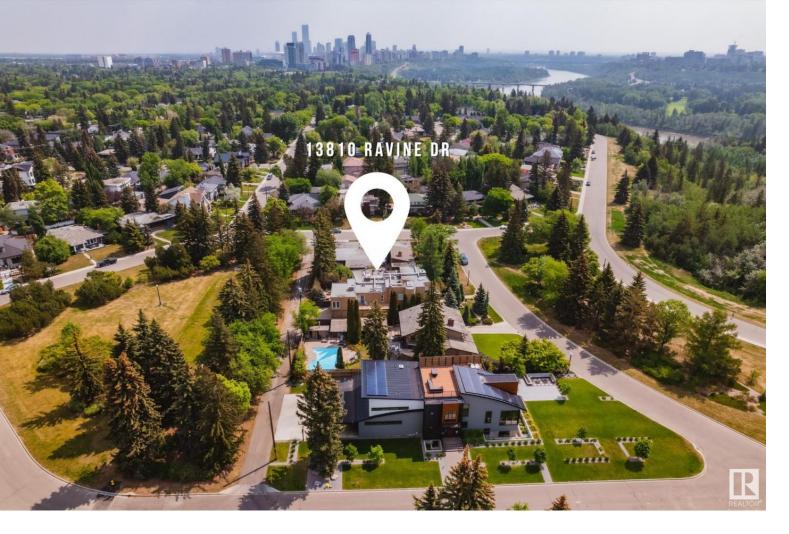

## 13810 RAVINE Drive Edmonton AB \$2,375,000

Nestled in the heart of the sought after community of Old Glenora! FACING THE RIVER VALLEY & PARK & BACKING A PARK - Truly a one-of-a-kind location! Situated on an 8525sqft square foot lot, a natural setting & attention to detail provide the perfect blend between structural strength & architectural form in this home. Encompassing just over 5649sqft of sophisticated living space - 4 bedrooms, 4.5 baths, upper lounge/office with upper balcony access plus a 4 car ATTACHED garage - this home was constructed with quality in mind. Capturing the graceful perceptions of the beauty of nature & contemporary elegance with this home's clean lines & organized living. The interiors are characterized by their understated beauty & fluid interpretation of space. Outside, sweeping views of the river valley & a quiet location complete this architecturally stunning home.