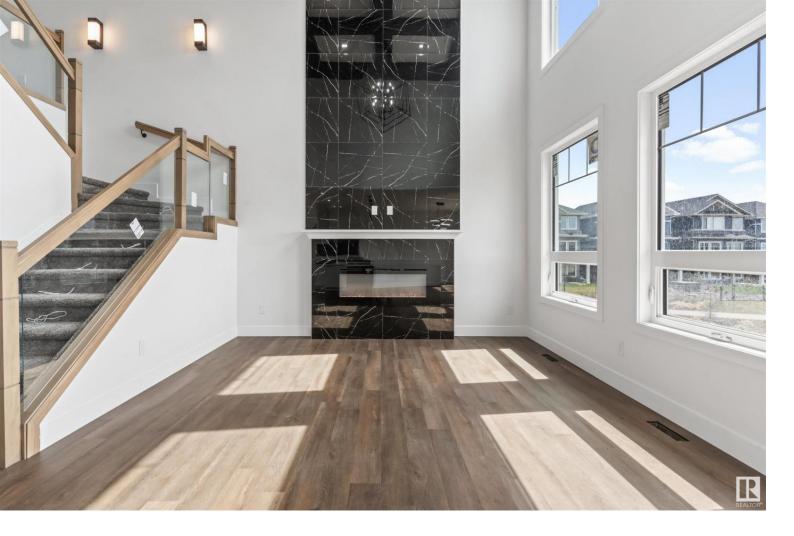

## 1385 Enright Landing Edmonton AB

\$799,900

BRAND NEW BEAUTIFUL WALKOUT ON A CUL DE SAC IN EDGEMONT! This 2,239 sq ft home offers 4 bedrooms + 1 main floor den, 3 bathrooms with bath on the main floor, deluxe main kitchen & additional spice kitchen, bonus room & open concept living space! Modern accents, glass railings, vinyl plank floors, & floor to ceiling main floor accent wall with fireplace. Bright natural light & stunning fixtures! The primary suite faces the beautiful pond and this south facing lot is sure to impress. This highly desired neighborhood is close to the Anthony Henday, Whitemud and more! What are you waiting for?