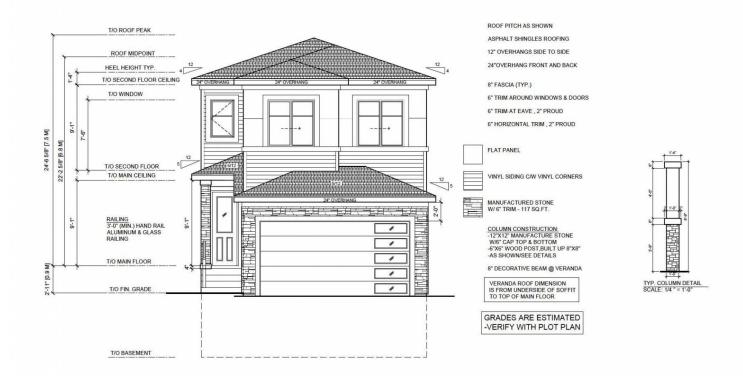

## 139 28 Street Edmonton AB

\$699,900

2300+ sq ft custom home in ALCES Community close to all amenities. Offering 5 BEDS/4 BATHS. You are still able to do changes to the floor plan, it will come w/Open to below, 9' Ceilings on every floor & 8 ft entrance, main floor room and full bath. This is backing to green, equipped with side entrance, custom cabinet closets, spice kitchen, extended kitchen, feature walls and so much more. Layout in images is a presumed layout and can be changed, and pictures provided are not of the actual home but to show the finishes of the builder. Legal basement suite can be added for extra cost.