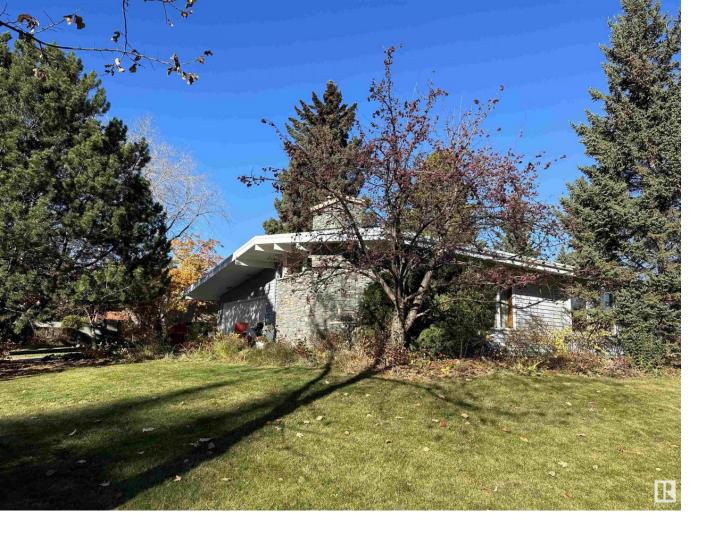

## 13904 85 Avenue Edmonton AB

\$825,000

1991 SQFT Mid Century Modern Bungalow on a 10090 SQFT corner lot. Classic design with vaulted ceiling and wood beams. 4 Bedrooms + den and 3 full baths. The fully finished lower level has an additional two bedrooms, a full bath, a huge recreation room, a workroom with walk-in closet and additional storage. Huge outside space perfect for entertaining and family gatherings. Conveniently located close to the K-9 French Immersion school, playground, spray park, community hall and the river valley ravine. QUICK COMMUTE to Downtown, University of Alberta and all major hospitals. NOTABLES: Vinyl Plank (2018), Kitchen with Quartz countertops (2017), Electrical panel (2017), In-floor heat in main bath, Natural light from Solatube skylights x2, Dual gas hook-up outside. Welcome home to Laurier Heights where life-long friends are made.