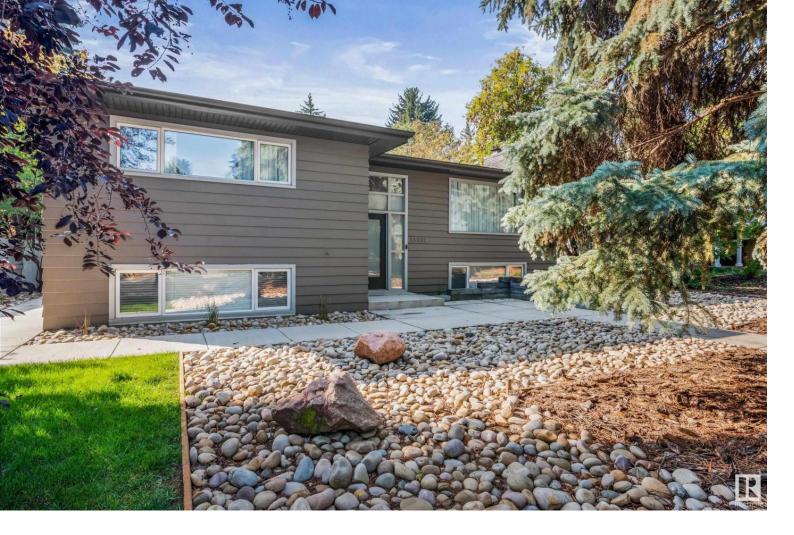

## 13907 88 Avenue Edmonton AB

\$849.000

Completely renovated Parkview Bi-Level with over 2848 sq ft of living space. 2+ 2 bedroom design with an exterior basement entrance, primary bedroom with half bath, 2.5 bathrooms total. Spacious property and easy access to Edmonton River Valley parks. Chef's kitchen with granite island & countertops, cupboards designed with pull out drawers, breakfast area plus a lovely dining room area flowing into the large main floor living room area with fireplace. Patio doors open to natures ambience of fruit trees and towering pine trees providing a backyard oasis of privacy. Fully fenced yard with a firepit centerpiece to enjoy with family & friends. The lower level area features a large media room for movie nights along with a fireplace and plenty of space for a games room. The home's temperature is well maintained with two furnaces for each individual level.

Maintenance free front yard landscaping compliments the towering pine trees. Lot size of 65ft x 120ft provides a beautiful outdoor living space.

Listing Presented By:

Originally Listed by: Coldwell Banker Mountain Central