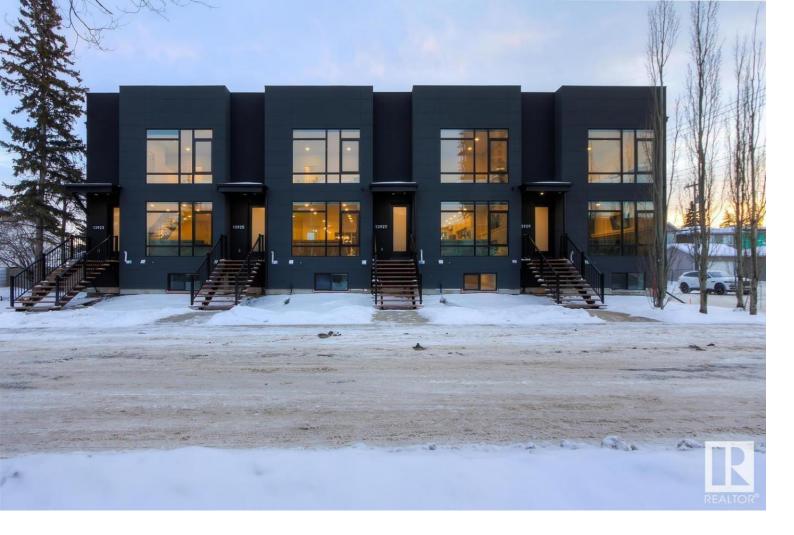

## 13925 102 Avenue Edmonton AB

\$2,880,000

RARE GEM in GLENORA, 4PLEX featuring Euro inspired contemporary finishes. 7400sf+ TOTAL. Each unit:4 bedrooms w/3 finished levels (1885sf each-from builder's floor plans), acrylic stucco exterior, Sound Proof party wall, double attached garages, 9'ceilings on all levels, O/S tri-pane windows, South backing exposure, open tread stairs/glass railings, engineered hardwood, tile & quartz throughout. Living room boasts tile feature wall & linear electric fireplace. Show stopping kitchen w/matte finish cabinets, 12' island, upgraded appliances, gas lines to stove/patio & generous sized dining area. 3 bedrooms on the upper level incl Primary w/walk-in closet & 4 pc ensuite: dual sinks, O/S walk-in shower. Upper floor laundry. Add'l bedroom/den/gym or full storage on lower level. Notable mentions: B/I speakers, security cameras/video doorbell. Attached dwellings, not a condo. Steps to river valley walking trails, parks, restaurants, shopping & future LRT. Close to Downtown. (Photos from when units were vacant.)