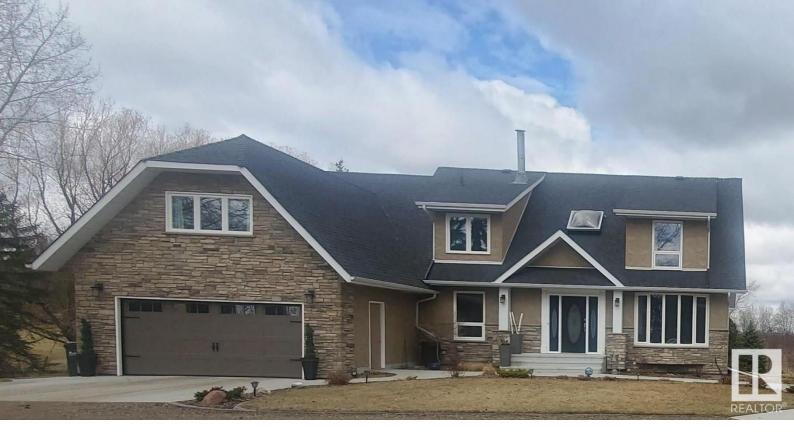

## 52472 RGE RD 224 14 Rural Strathcona County AB

\$1,130,000

Welcome to this stunning 3100+ square foot renovated family home nestled in a tranquil, tree-lined sanctuary, boasting a finished walkout basement for added living space and serenity. Surrounded by trees and over 225 Saskatoon bushes, the private setting offers a sense of natural beauty and seclusion. A crushed asphalt circular drive greets you, leading to the impressive 24x30 heated shop and double attached garage, providing ample space for vehicles and hobbies alike. Inside, upgrades abound, from the flooring, bathrooms and lighting to the gourmet kitchen with granite counters and high end appliances, ensuring modern comfort and style throughout. Enhanced with infloor and radiant heat systems, every corner exudes warmth and coziness. Enjoy the benefits of a private location while still being conveniently close to town amenities. Huge tiered deck with beautiful views. With its meticulous landscaping and picturesque surroundings, this property offers a beautiful retreat to call home.