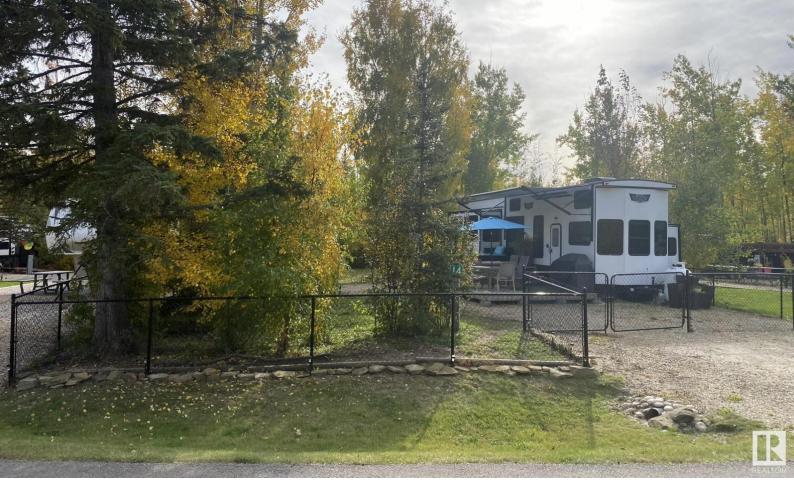

## 53206 RGE RD 55 A 14 Rural Parkland County AB \$129,900

Tired of trying to find a decent camping spot? Want something close enough to Edmonton yet far enough away to leave the stress behind? Discover Pine Ridge RV & Golf Resort, "The Ridge", gated community only 45 west of Edmonton. All paved roads, this titled strata lot is 4176 sq.ft., backing onto trees & the 8th hole manicured green! Only minutes to Seba Beach on Wabamun Lake! Offering views to the south & west, included are 2 large storage sheds, massive deck & fully fenced (great for the doggo's). Separately metered for 50 AMP service + direct hook-up for water/ septic which is incl. in the low monthly condo fee. The gorgeous destination trailer on site is also for sale & could be sold as a package deal. Whether you're a weekend warrior or want full time living, this lot is ready to go! Many amenities including tennis / pickle ball courts, gym, clubhouse + a guesthouse avail. for nightly rentals! Did I mention the 12 hole beautiful golf course & restaurant within the resort?! WOW, new memories await! Listing Presented By: