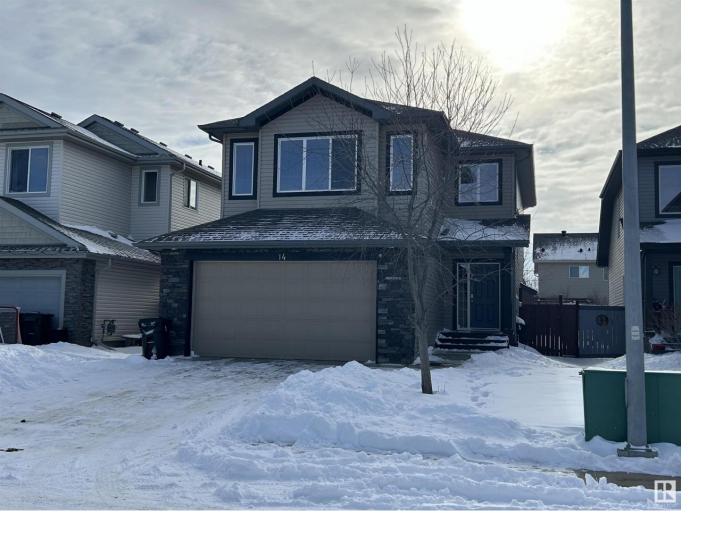

## 14 APPLEWOOD Point(e) Spruce Grove AB

\$479,900

Welcome to this wonderful 2 storey home! With over 2000 sq ft above grade, this is a perfect home for the entire family! Upon entering, you are greeted w/ an open to below spacious front foyer. The main floor features an open concept w/ large windows & a stunning gas fireplace stone wall feature. The kitchen has plenty of counter space, NEW cabinets spanning the entire wall, stainless appliances, a corner pantry & large eating area. Completing the main floor is the 2 pc bathroom & laundry w/ brand new appliances. Upstairs you will find a large bonus room, a massive primary bedroom w/ a fantastic en-suite that features a nice corner soaker tub and 2 additional bedrooms, & another 4 pc bathroom. Downstairs is partially finished w/ a 3 pc bathroom, bedroom, & family room. Outside, the yard is fully fenced & fully landscaped & has a tranquil deck! The backyard is complete with a shed, playhouse & trampoline for the kids! Walking trails, water features, golf & a playground are close-by.