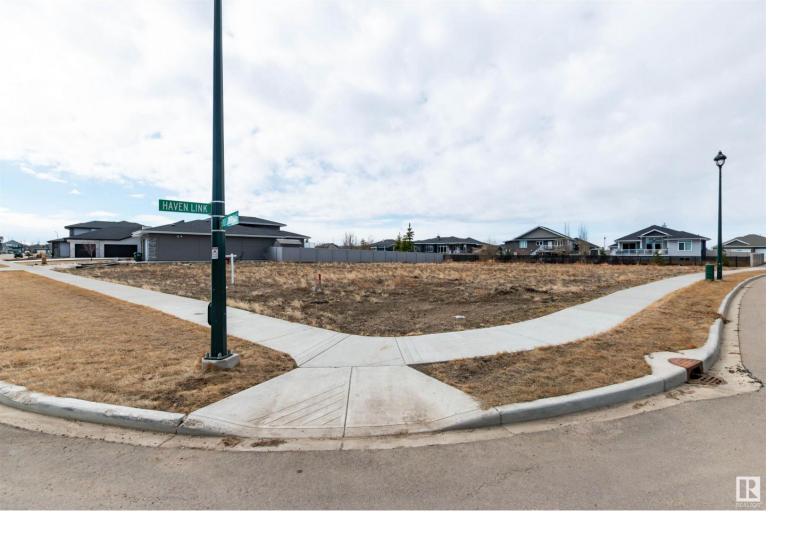

## 14 HUNDRED ACRE Gate Ardrossan AB

\$326,000

BUILD YOUR DREAM HOME IN ARDROSSAN ESTATES!!! This wonderful and fast growing family community is only a few minutes from Sherwood Park! Small town feel with with a great recreation facility, all levels of schools and great amenities nearby! Easy access to HWY 16, Edmonton and Fort Saskatchewan. This fabulous .44 acre lot is situated on the corner of Haven Link and Hundred Acre Gate. Maximum 74 feet building pocket and minimum allowed is 40 feet. Enjoy a future WEST FACING BACKAYRD!!! Come raise your family in a great community and build your dream home today!!!