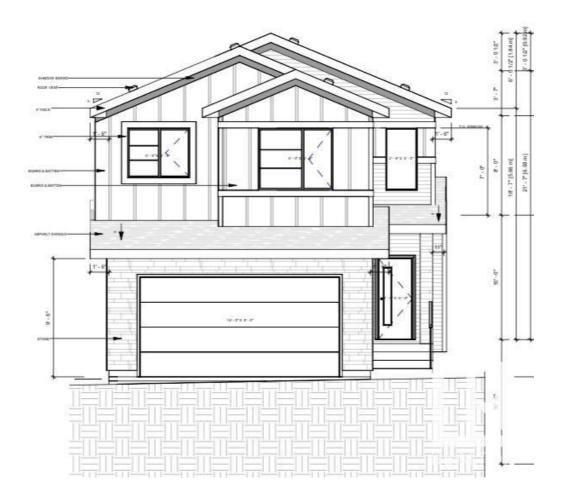

## 14 MEADOWBROOK Way Spruce Grove AB

\$649,998

BACKING TO GREEN SPACE!! Opportunity to customize your Double Garage Detached Home in Spruce Grove. Custom & Upgraded Home. Main floor living area with open to above & fireplace. Kitchen with ample of cabinets, beautiful backsplash & centre island. Pantry for extra storage. Dining Area combined with living. Main floor den/office or could be used as bedroom. Main floor full bathroom. Stairs Leading you to Upper level with Bonus area . Primary bedroom with 5 pc luxury ensuite & Walk In Closet. 2 additional bedrooms on upper floor with common bathroom. laundry on 2nd floor for convenience. separate Gym Area on upper floor . Unfinished basement waiting for your personal finishes.