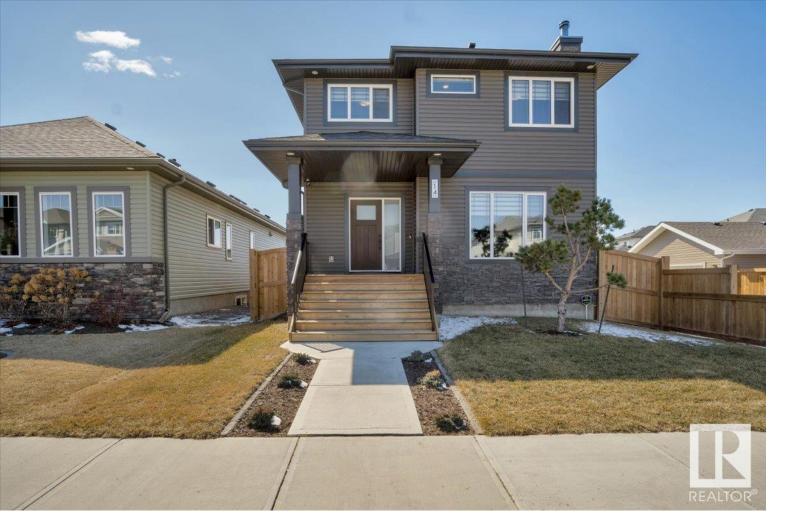

## 14 WALLACE Point(e) Fort Saskatchewan AB \$499,900

Dream home alert!! One step in and you'll feel like you've stepped into the pages of House + Home. Almost every builder upgrade was added to this stunning 1795 sq ft home, and then some extras beyond that! Real wood fireplace, hardwood floors, quartzite natural stone countertops, a/c, 9 ft ceilings (basement too!), side entrance for future potential suite, the list goes on and on. Landscaping, decks, and fencing are all done. Extra parking beside garage for cars or toys. AND you are a short walk from the river valley recreational area, where you can walk, run, bike, hike, paddle, picnic, ski, and so much more.