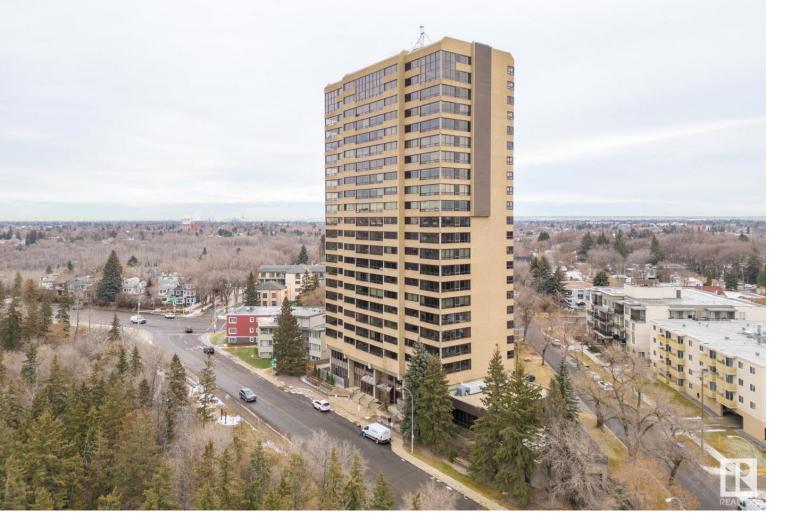

## 9929 SASKATCHEWAN Drive 1401 Edmonton AB \$424,900

Welcome to 9929 Saskatchewan Drive! A spectacular high-rise tower nestled a top Edmonton's River Valley. This stunning 14th floor corner unit boasts over 1850 sq/ft which captures panoramic views of the Downtown skyline and the Saskatchewan River from the east to west. An amazing wide open and bright floor plan with views from every room, featuring a formal dining area, great room and sitting area, 2 spacious bedrooms, 2 baths, the primary is complete with a walk-though closet and 5pc en suite bath, the cozy kitchen comes complete with updated stainless steel appliances and timeless cabinetry. in-suite laundry plus 2 titled underground parking stalls. Excellent building amenities which include: a/c, indoor pool, saunas, jacuzzi, exercise room and party room. Prime location within steps to the river valley and minutes to the U of A and downtown, this wonderful condo is a rare offering and must be seen! Listing Presented By: