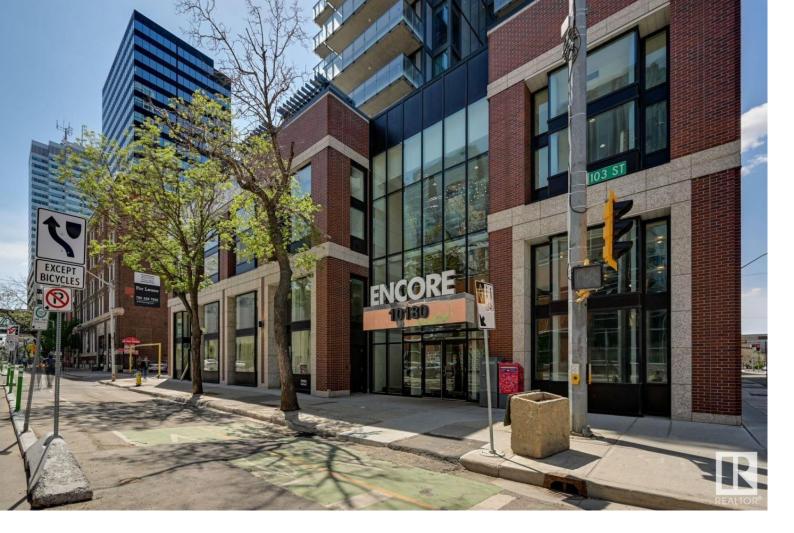

## 10180 103 Street 1402 Edmonton AB

\$380,000

BE RIGHT IN THE ACTION FOR THE OLIERS PLAYOFFS! Welcome to suite 1402 in ENCORE Tower. This 2 bed, 2 full bath suite has fantastic views of downtown with North West exposures. Fall in love with the 9' ceilings, open concept designer kitchen, quartz countertops, high-end SS appliances, and floor to ceiling windows. Both bedrooms are located on opposite ends of the living area to provide maximum privacy. The 4th floor amenities space features an indoor/outdoor entertaining lounge. Relax and enjoy the downtown views from the massive outdoor patio and hot tub area. The fitness facility is fully stocked with top of the line equipment. Encore has on-site CONCIERGE service 7 days a week! This suite comes with ONE Titled underground parking. Encore is conveniently located steps away from the Edmonton's BEST restaurant scene, the LRT, Ice District, Rogers Place & all the amenities.