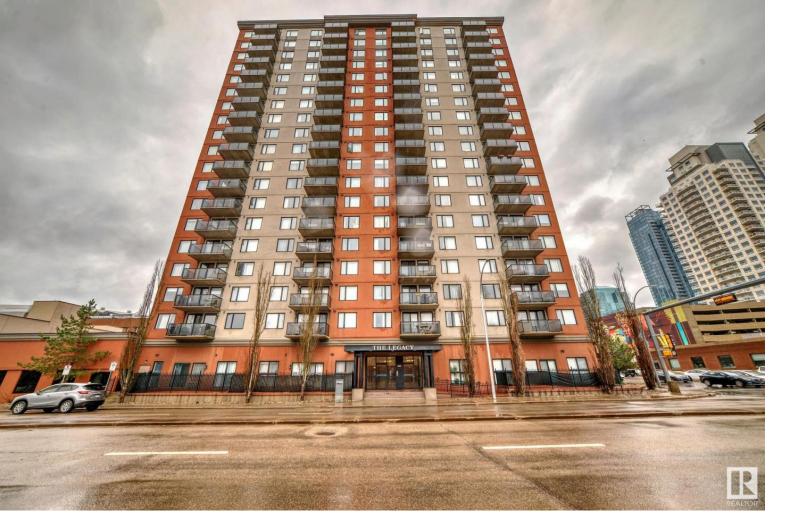

## 10303 105 Street 1402 Edmonton AB \$219,800

Incredible location with a stunning panoramic view, welcome to The Legacy Downtown. Located in the heart of Edmonton's Ice District, looking out to Rogers Place and the beautiful downtown skyline. This corner unit located on the 14th floor feature 2 bedrooms and a full bath. Hardwood flooring throughout the spacious living room and dining area, ceramic tile in the bathroom and kitchen and carpet in the bedrooms. Kitchen features maple cabinets and stainless steel appliances. The balcony has a beautiful unobstructed view, one of the best views you will find. Perfect for any student or professional with quick access to all amenities. This unit also offers in-suite laundry and storage. The master bedroom features a walk through closet with direct access to the 4-piece bath. 1 secure covered parkade stall. The building is located steps from Grant MacEwan and easy access to the LRT and downtown core. Building amenities include a gym and secured bike storage room.