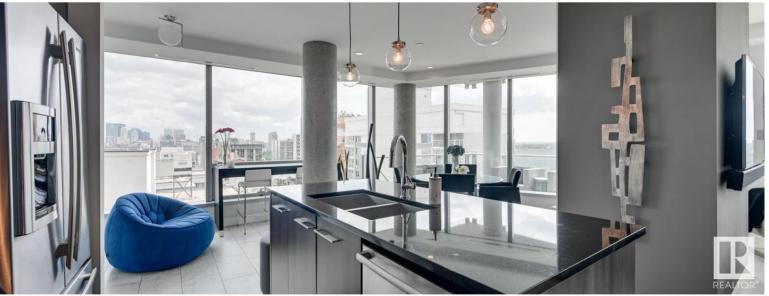

## 11969 JASPER Avenue 1402 Edmonton AB

\$659,900

Reside in elegance at Pearl Tower in Edmonton's Oliver neighborhood, WITH UNPARALLELED RIVER VALLEY VIEWS from TWO PRIVATE BALCONIES in the prestigious Pearl Tower. This 1502 sq.ft condo blends LUXURY WITH MODERNITY, featuring a CENTRAL FIREPLACE, EXPOSED CONCRETE PILLARS, and premium white oak hardwood floors, all illuminated by SOUTH-FACING, FLOOR-TO-CEILING WINDOWS. The gourmet kitchen boasts high-end stainless steel appliances, ample built-ins, and a quartz island, flowing seamlessly into the inviting living and dining area. Two bedrooms, each with custom walk-in closets and ensuites, offer personal retreats. The primary suite adds a touch of elegance with a 5-piece ensuite, including a steam shower spa and soaker tub. Enjoy the convenience of in-suite laundry, two underground parking spots, and EXCLUSIVE BUILDING AMENITIES, 24/7 concierge, fitness center, social room. Close to downtown and the River Valley Promenade, Pearl Tower defines luxury living.