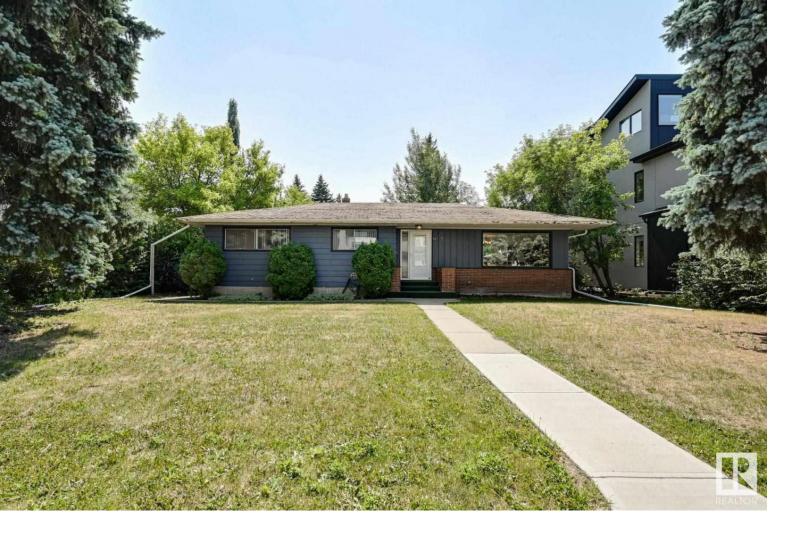

## 14023 101A Avenue Edmonton AB

\$724,900

Welcome to Glenora! This spacious 4-bedroom, 2-bathroom mid-century bungalow is eagerly awaiting its new family or investor. Nestled on a generous lot measuring 72 feet in frontage by 116 feet in length, it offers abundant outdoor space for recreation and relaxation. The U-shaped kitchen boasts plenty of storage and counter space. French doors lead to the dining room, brightened by a large window. The living room features natural light and a cozy fireplace. The basement hosts a family room with a fireplace. And rest easy during winter nights knowing your vehicle is sheltered in the detached garage. Located mere steps from the picturesque River Valley, this home epitomizes the allure of Glenora living. Come experience its timeless charm and unbeatable amenities for yourself!