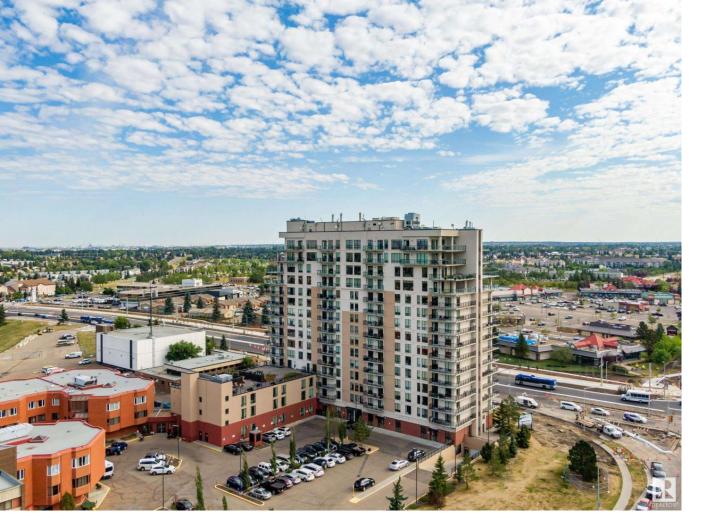

## 6608 28 Avenue 1403 Edmonton AB

\$499.900

SPECTACULAR PENTHOUSE & I BELIEVE THE LARGEST FLOOR PLAN IN THE BUILDING WITH BREATHTAKING VEWS BOTH SOUTH AND WEST! Enjoy this almost 2000 sqft unit with 2 titled parking stalls & a titled storage locker. Over 600 sqft of patio space from both patios where you get sun all day long & enjoy some of the nicest sunsets the city has to offer. Boasting 2 large bedroom, 2 full baths a den, in suite laundry & an almost complete wall of glass from one end of the unit to the other. The kitchen has plenty of cabinets, counters with a central island, s.s. appliances & granite counters. Just around the corner is a sitting area & large dining room. Bright & airy from one end to the other. You will find the bedrooms located close to each other with the primary bed having a large walk in closet & a 4pce bath. Don't forget about the central AC - INDEPENDENT adult community offers a vibrant social room, activities such as morning coffee/movie nights & residents also have access to a dining room for meals!