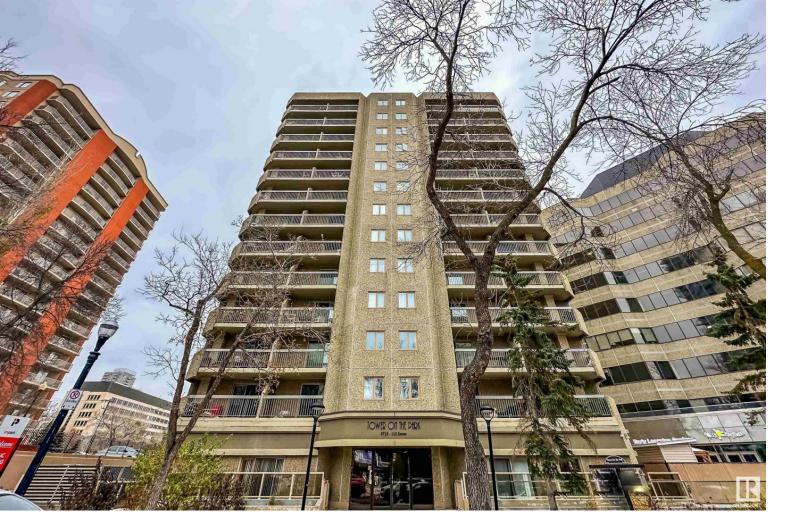

## 9715 110 Street 1403 Edmonton AB \$167,500

WALKABLE, TOP FLOOR, RIVER VALLEY VIEWS. Welcome to #1403 a stunning condo in the heart of downtown Edmonton. This beautiful one bedroom/one bathroom unit is located at the top of the Tower on the Park, a well-maintained building, offering breathtaking views of the Legislature grounds & river valley. Enter to a spacious and open living area, perfect for entertaining guests or relaxing after a long day. The large windows flood the space with natural light and offer access to the spacious, covered balcony. The modern kitchen offers plenty of storage and counter space with convenient breakfast bar seating and matching sleek, black appliances. Relax in the large bedroom with ample closet space. This unit comes with convenient in-suite laundry/storage and an assigned underground parking stall. Fantastic location, quick access to vibrant Jasper Avenue, with its array of restaurants, cafes, shops, and entertainment. Just steps away from the Legislature grounds and our gorgeous river valley. Welcome Home!