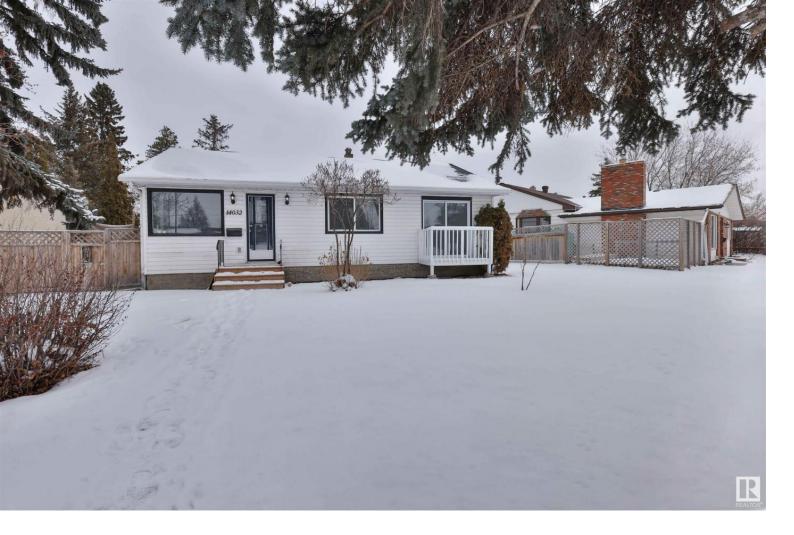

## 14032 121 Avenue Edmonton AB

\$425.800

Modernized upgraded bungalow with massive renovations got 3bdrms 2 bthrms. Its placed on a HUGE LOT,730.554 m2 located in the heart of YEG! This house has been completely gutted out& upgraded& built freshly from scratch. Everywhere from kitchen quartz countertop, sink, cabinets, appliances, pot lights is upgraded electrical& pluming. From brand new floorings vinyl planks &carpet to brand new paint, new ceiling.2 brand new bathrooms, new tub, 2nd bthrm with stand up shower new toilets, sink, durable white tiles. Its facing a large greenspace & treed street, with tons of room around for visitors parking. The front yard is nice and open and back yard is fenced with shrubs& flowers, sheds for your gardening tools, back alley access, single garage wt additional parking room for RV or extra cars. Safe stablished area close to downtown and an easy commute to all the amenities. Close to Westmount shopping center, coronation park and the Hwy 16. As huge this lot is so, approved for a 4plex build on it.