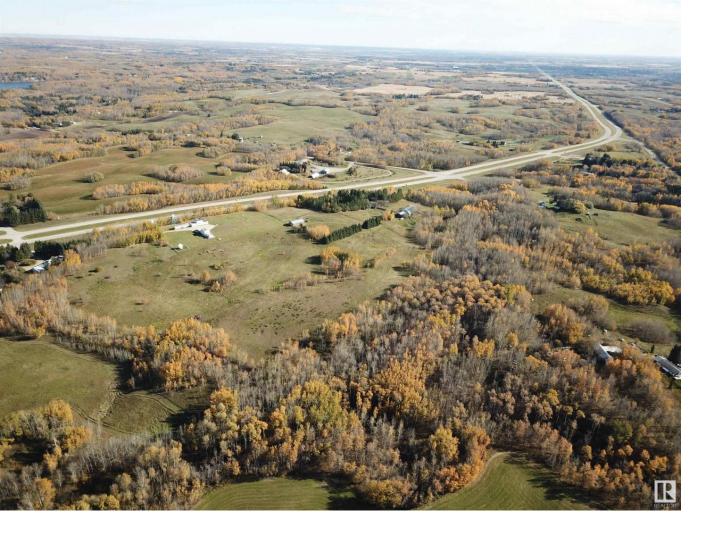

## 1405 HWY 16 A Rural Parkland County AB

\$550,000

Land for sale just a stones throw from Stony Plain with direct access to Hwy 16A and not in a subdivision. Rolling hills with great views from up top. This property includes an indoor riding arena built in the 70's but remains intact today. Ideal for horses. Once a fully functional hobby ranch with multiple homesteads. Property is zone Agricultural General District. Old home on site, no value associated to that home. Property being sold as-is, where is.