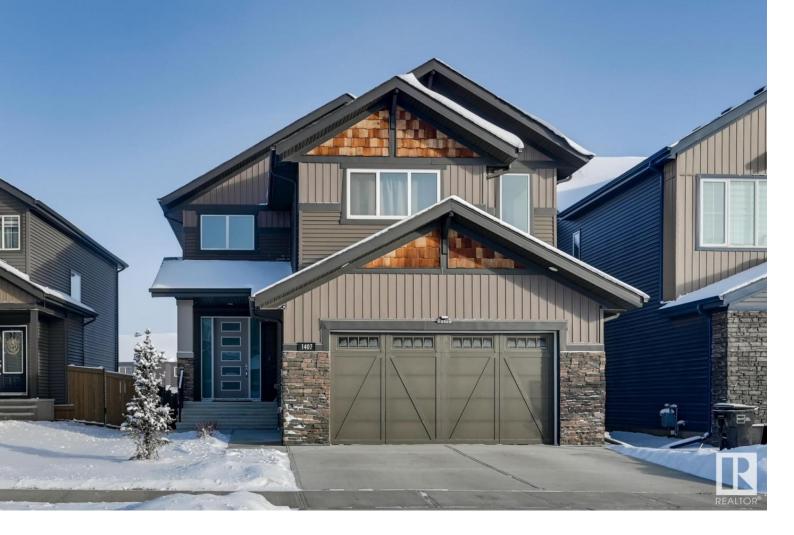

## 1407 GRAYDON HILL Way Edmonton AB

\$788,800

Welcome to Graydon Hill, a quiet southwest community nestled behind an Environmental Reserve w/ easy access to all amenities! This well-maintained home boasts over 2,700 sf above grade plus a FULLY FINISHED BASEMENT w/ SIDE ENTRANCE. Enjoy natural light throughout w/ soaring windows & a vaulted living rm. Gorgeous kitchen features walk through pantry, upgraded appliances (incl gas stove) & reverse osmosis. Open concept kitchen, dining, living room + MAIN FLR BATH & DEN/BDRM. Upstairs find huge primary w/ walk-in & 5pc spa-like ensuite. 2 more well-sized bdrms, 4pc bthrm, laundry & spacious bonus rm. Basement offers 2 addtl bdrms, living area & wet bar. Features incl engineered hardwood, quartz throughout, central vac rough-in, built-in shelving, 8' doors, 9' ceilings, new windows, BACK GATE for ADDTL PARKING & new landscaping. Walking trail across the street leading to a naturalized storm pond + Irg park down the block. Easy access to Henday, Calgary Trail, Currents of Windermere, South Common & more!