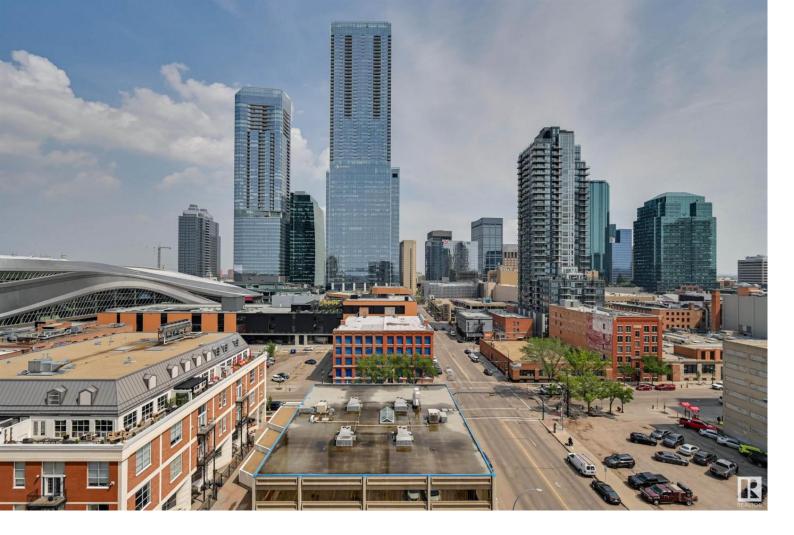

## 10303 105 Street 1408 Edmonton AB

\$219,900

Unobstructed DOWNTOWN VIEWS from this 2 bedroom CORNER UNIT in THE LEGACY. Conveniently located within walking distance of the LRT, MacEwan University, Ice District, shopping, restaurants, coffee shops and quick access to the river valley/walking trails, the Brewery District and the U of A. Lots of natural light with an east facing balcony with stunning views & gas BBQ hookup. Desirable layout with the bedrooms at the opposite ends of the living room. A bonus south facing kitchen window for the corner suite providing natural light to the kitchen & dining spaces. Hardwood floors in the main living space and laminate in the bedrooms (no carpet!). Stainless steel appliances, insuite laundry (new stacking washer/dryer), good size storage room, underground parking #156. The building amenities include an exercise room, bike storage room, two great on site resident managers, and visitor parking.