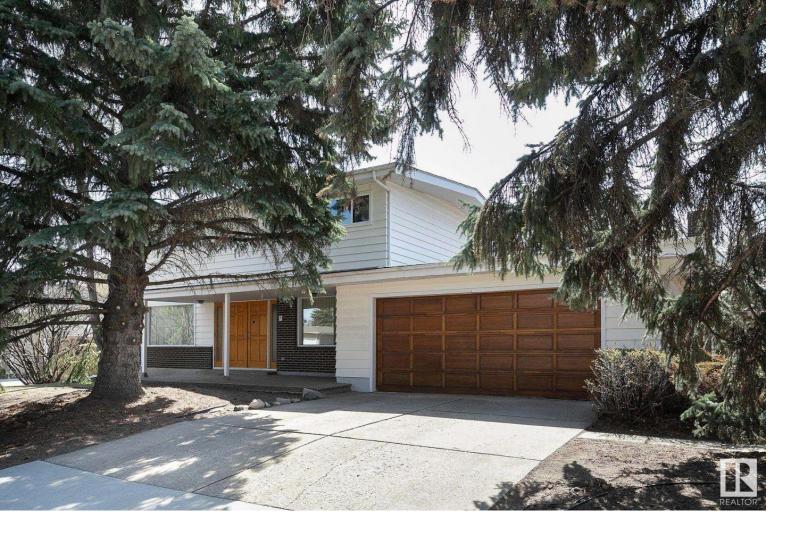

## 14103 BUENA VISTA Road Edmonton AB

\$724,900

BUILD YOUR DREAM HOME! Fantastic opportunity to a large Family lot in desirable LAURIER HEIGHTS. Build your NEW HOME on this beautiful tree lined 0.27 acre lot with a frontage of 94'. A total of 11,689 sq. feet of land. Ideally located close to Laurier Heights School (French Immersion K - 9), the River Valley, off leash dog park, shopping and Restaurants, Community League, as well as easy access to Downtown and the Whitemud. While finalizing your plans, live in the 2,011 sq. foot 2 storey Home that features 4 bedrooms up (some with gorgeous hardwood), large living and dining room, main floor den, Family room with fireplace & access to a South facing deck, and attached double garage. The fully finished basement has a good sized Recreation Room, second Family room with bar, & lots of storage space. Mature landscaping makes this huge rear yard the perfect space for Family and friends. The existing Home is still full of life with its New furnace and hot water.