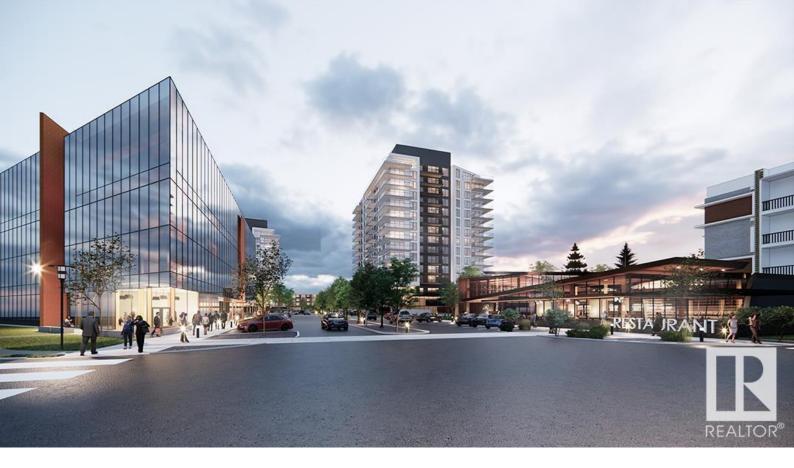

## 260 Bellerose Drive 1411 St. Albert AB \$1,679,895

Absolutely stunning penthouse facing s/w over the beautiful Sturgeon River Valley. Unobstructed view!! Spacious (2,011 sf) 2 bedrooms with den with separate media room. Riverbank Landing is a new premium live, work & play development. Top quality features incl; 12 ft ceilings, premium appliances, oversized windows, quartz countertop, porcelain tile, linear style f/p, premium appliance pkg & much more!! Also includes a private underground double garage!! Extend your living space with a spacious 255 sf balcony. Well designed amenities include; spacious event centre, wellness centre, guest suite, car wash, resident's lounge, rooftop patio etc. Enjoy the amazing lifestyle and live only steps to the boutique shopping, restaurants & professional services. Take a pleasant stroll along the tranquil Red Willow Trial System. Hurry in to take advantage of our current promotion. "One year free condo fees!!" (limited time only) Listing Presented By: