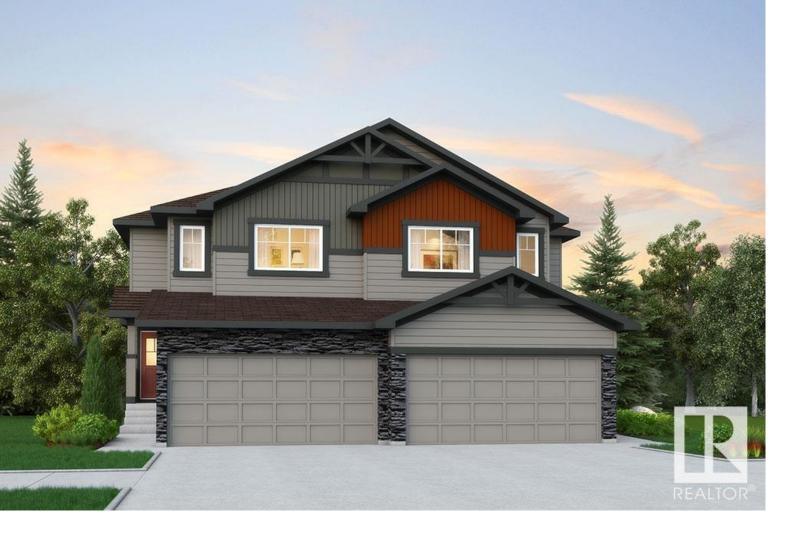

## 1413 12 Street Edmonton AB

\$499,998

Welcome to the "Belgravia" built by the award-winning builder Pacesetter Homes. This is the perfect place and is perfect for a young couple of a young family. Beautiful parks and green space through out the area of Aster. This 2 storey single family attached half duplex offers over 1600+sqft, Vinyl plank flooring laid through the open concept main floor. The chef inspired kitchen has a lot of counter space and a full height tile back splash. Next to the kitchen is a very cozy dining area with tons of natural light, it looks onto the large living room. Carpet throughout the second floor. This floor has a large primary bedroom, a walk-in closet, and a 3 piece ensuite. There is also two very spacious bedrooms and another 4 piece bathroom. Lastly, you will love the double attached garage and the separate side entrance which leads to the unfinished basement perfect for future development. \*\*\*Home is under construction the photos shown are of the show home colors and finishing's will vary\*\*\*