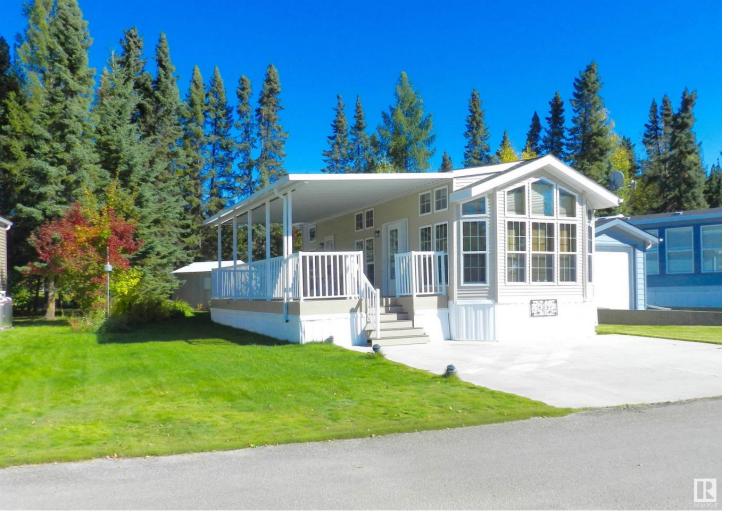

## 142 53126 RGE RD 70 Rural Parkland County AB

\$245,000

LISTED BELOW REPLACEMENT COST... Welcome to your cozy oasis, nestled among MATURE TREES in desirable PHASE 1 of the popular gated community of TRESTLE CREEK. This charming 1 bedroom, 1 bathroom park model with new vinyl plank flooring is now available for IMMEDIATE occupancy, offering the perfect blend of comfort, PRIVACY and outdoor living. Step outside onto the impressive 36' x 12' MAINTENANCE-FREE COVERED DECK. Whether you're sipping morning coffee or hosting friends for a BBQ, this outdoor space is ideal for relaxation and entertainment, rain or shine. This lot features a convenient CEMENTED DRIVEWAY, ensuring easy access and minimal maintenance. The CEMENTED BACK PATIO adds additional outdoor seating options and a great place to soak up the sun. Whether you're seeking a weekend getaway or a year-round residence, this park model is ready to accommodate your needs. Trestle Creek offers a unique opportunity to experience the beauty of nature with modern comforts.