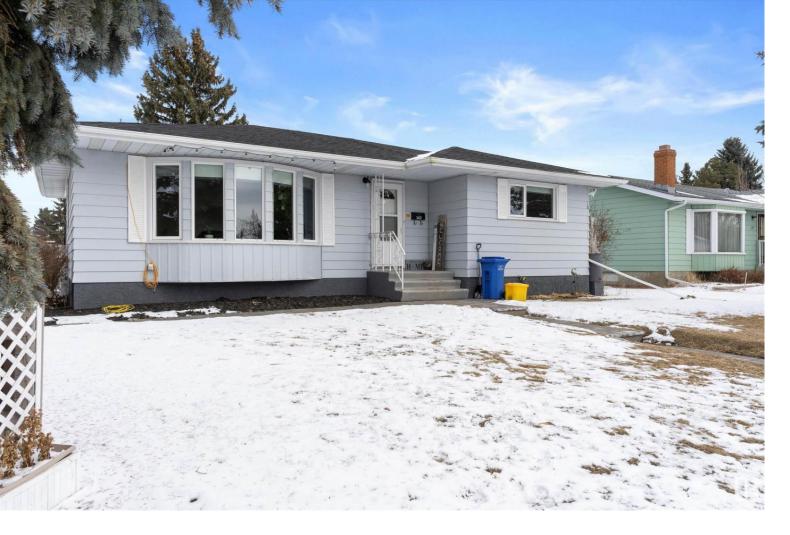

## 142 MAPLE Crescent Wetaskiwin AB

\$259,900

Welcome to Maple Cresent!! This home is great for any first time buyer, young family or investor. Beautiful curb appeal with a landscaped yard, great location close to all major amenities. Inside is warm and inviting, with an open concept floor-plan, spacious kitchen with ample storage and nice sized living room for entertaining! 3 bedroom's on main level including the large primary with a 2 piece ensuite. There is 1 more bedroom in the fully developed basement, as well as a 3 piece bathroom, huge family room, massive laundry room and tons of storage. Upgraded windows, shingles, newer appliances. Huge back yard, room to built a garage with alley access that backs onto a park. This meticulously cared for home wont last.