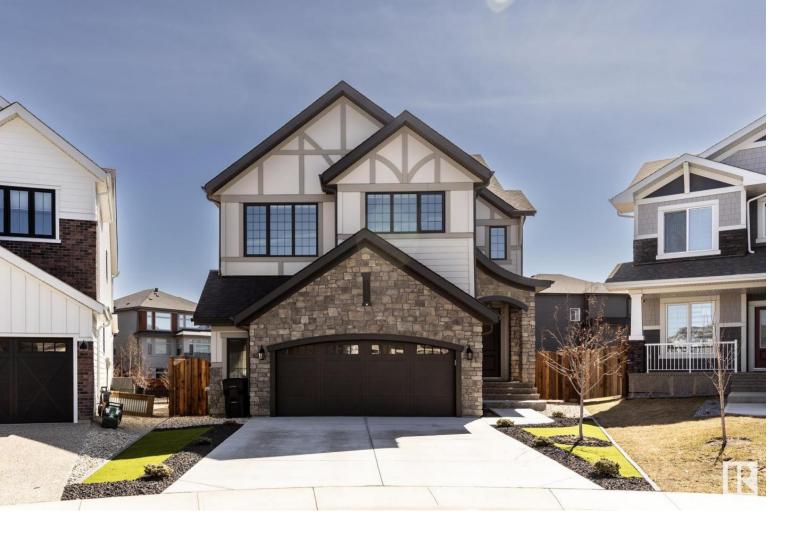

## 1421 HOWES Crescent Edmonton AB

\$1,150,000

With an absolutely MASSIVE 3-tiered 880m2 lot backing a walking path, this Outrageously Custom Tudor Style Home in Jagare Ridge Has EVERYTHING!! 100% custom built and designed, the sellers spent a year perfecting their plan before putting it to work; Every surface, every wall, every element. Fully finished family home with over 3600 sq ft of living space. 4 Beds, 3.5 baths, workout room, 2 fireplaces, stunning 2nd floor "European bistro" style office with antique sliding glass doors! Uber FUNCTIONAL main floor layout w a coat room/custom built family bench leading to the oversized finished double garage/more storage/walk through pantry into the kitchen! Solid Oak Cabinets, Kitchenaid Appliances, 6 Burner Gas Stove! TIMELESS features, black windows, wainscotting everywhere. 3 Beds/laundry/office up w the most STUNNING ENSUITE. HIS/HER CLOSETS+VANITIES, Gorgeous stand alone tub, custom shower, WIDE OPEN FEELING! Workout in the basement, 4th bed, beauty 4 pc bath! 11/10 STUNNING HOME Close to all amenities!!