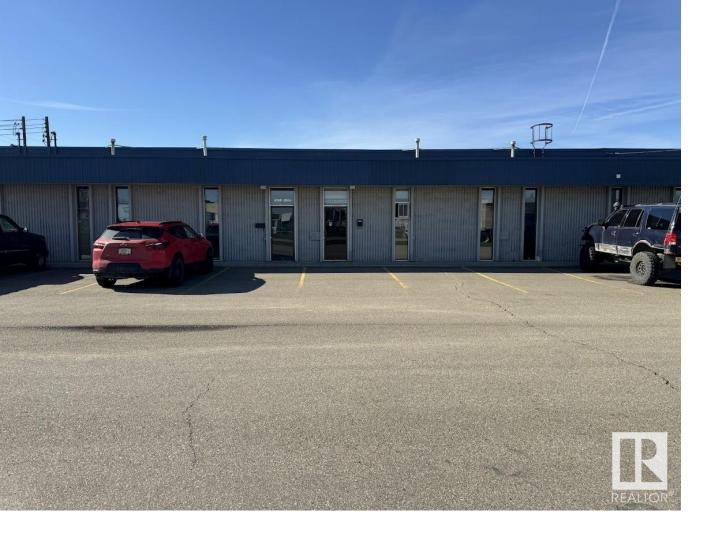

## 14211 130 Avenue Edmonton AB

2,500 sq.ft warehouse in Bonaventure Industrial for Lease. Zoned IM, Single phase 100 Amp 120 Volt power. The front office measures approximately 600 sq.ft with a reception area, private office, furnace room and a washroom. The warehouse measures approximately 1,900 sq.ft with an additional bathroom, 12'x14' grade level OH door and a double compartment sump. The large shared gravelyard and location provide excellent access to St. Albert Trail and the Yellowhead! Gross Lease Rate - \$15/sq.ft. \$3,125/month + GST. Utilities now included. 2023 mill rate for property tax and fire insurance. Available July 1,2024.