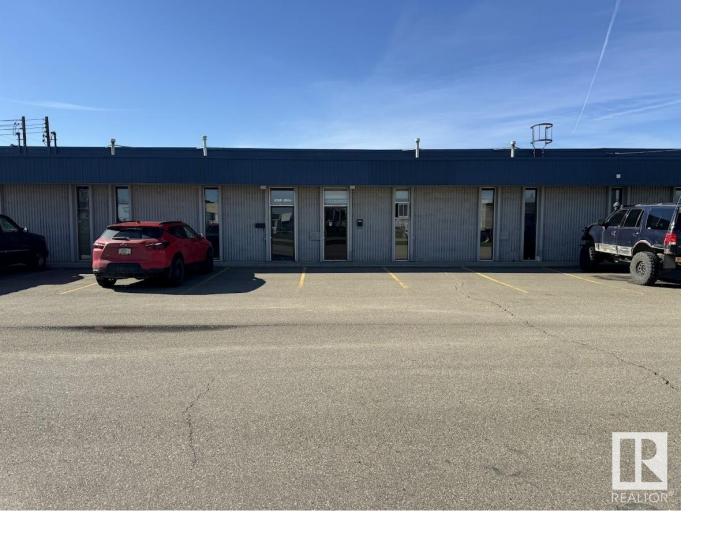

## 14215 130 Avenue Edmonton AB

\$C

2,500 sqft warehouse in Bonaventure Industrial for lease. Zoned IM. Single phase 100 Amp 208 Volt power available. The front office measures approximately 600 sqft with a reception area, 2 private offices, furnace room and washroom. The warehouse measures approximately 1,900 sqft with an additional bathroom, a 12'x14' grade level OH door, a double compartment sump and small bonus mezzanine. The large shared gravel yard and location provide excellent access to St. Albert Trail and the Yellowhead. Gross lease rate is \$15/sqft or \$3,125/month plus GST. Utilities are not included. 2024 mill rate for property tax and fire insurance. Available July 1, 2024