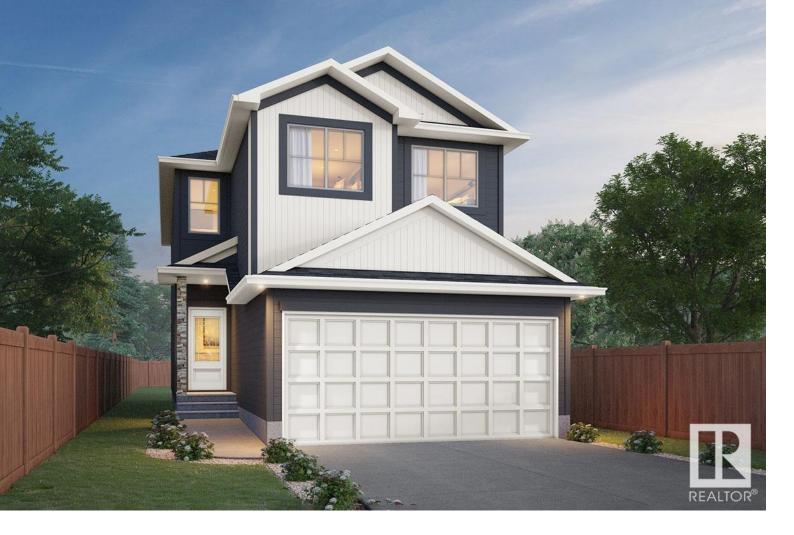

## 1424 14 Street Edmonton AB

\$574,998

Welcome to the "Whistler" built by the award-winning builder Pacesetter homes located in the heart of South East Edmonton in the community of Aster with beautiful natural surroundings and just steps to the walking trails, parks and schools. As you enter the home you are greeted a large foyer which has luxury vinyl plank flooring throughout the main floor, the great room, kitchen, and the breakfast nook. Your large kitchen features tile back splash, an island a flush eating bar, quartz counter tops and an undermount sink. Just off of the kitchen and tucked away by the front entry is a 2 piece powder room. Upstairs is the master's retreat with a large walk in closet and a 4-piece en-suite. The second level also include 2 additional bedrooms with a conveniently placed main 4-piece bathroom and a good sized bonus room tucked away for added privacy.

\*\*\*Photos are from the previous show home and finishing's and color may vary.\*\*\*

Listing Presented By:

Originally Listed by: Royal Lepage Arteam Realty

wallykarout@royallepage.ca http://www.wallykarout.com