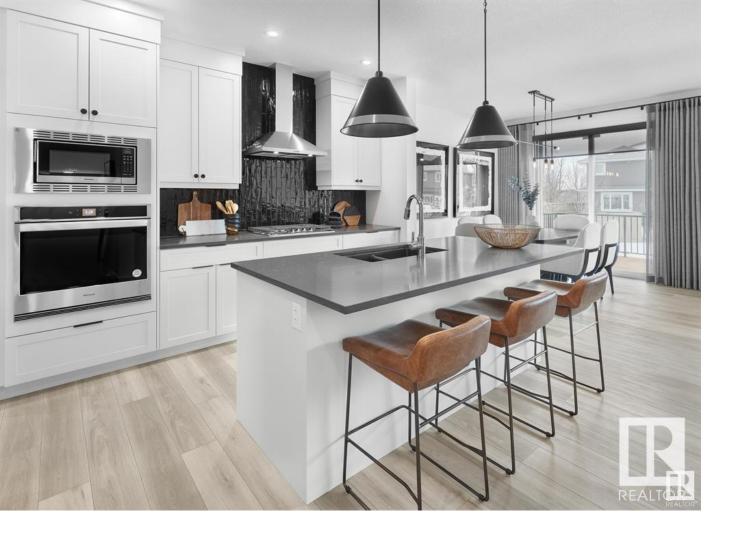

## 1426 GOODSPEED Lane Edmonton AB

\$588.098

Welcome to PARKLAND a premier West end community. Steps away from GLASTONBURY PARK, KIM HUNG ELEMENTARY and desireable amenities like COSTCO, Goodlife Gym, The River Cree Resort and Casino and the shoppes at Grandville. Build by BROOKFIELD RESIDENTIAL the PURCELL boasts 3 large bedrooms, a massive bonus room, office on the main floor and double front attached garage. the Kitchen comes fully equipped with upgraded built in appliances, Chimney Hoodfan, a SPICE KITCHEN in the pantry and an ELECTRIC FIREPLACE to complete the main floor. Upstairs you'll find WASHER and DRYER included,TWO LINEN closets, and an ensuite that will make the primary feel like a SPA! For a limited time Brookfield will take care of your move (edmonton residents only) and provide a \$5000 price incentive! (Disclaimer: photos included in listing are of showhome, actual photos may vary).