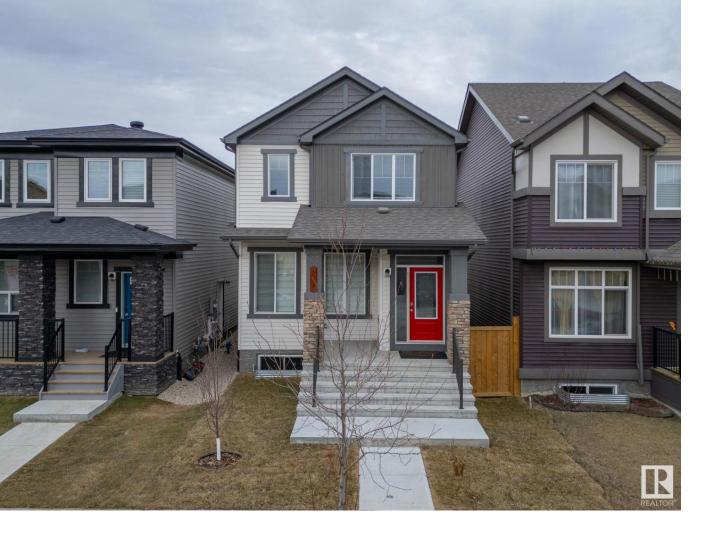

## 1428 CHERNIAK WY SW Edmonton AB \$517,500

Step into this stunning home located in the highly sought-after community of Cavanagh, boasting SEPARATE SIDE ENTRANCE and a DOUBLE attached garage. As you enter, you'll be greeted by a spacious living area featuring 9-foot ceilings and large windows that flood the space with natural light. The kitchen is thoughtfully designed with sleek white quartz countertops, SS appliances, and a generous dining area. Upstairs, discover the master bedroom with an ensuite, a cozy bonus room, a convenient laundry area, and two additional bedrooms. With the added convenience of a back double attached garage, winters are a breeze. The unfinished basement presents an opportunity for you to customize and make it your own. Ideally situated close to schools, shopping centers, and the airport, this home offers the perfect blend of comfort and convenience.