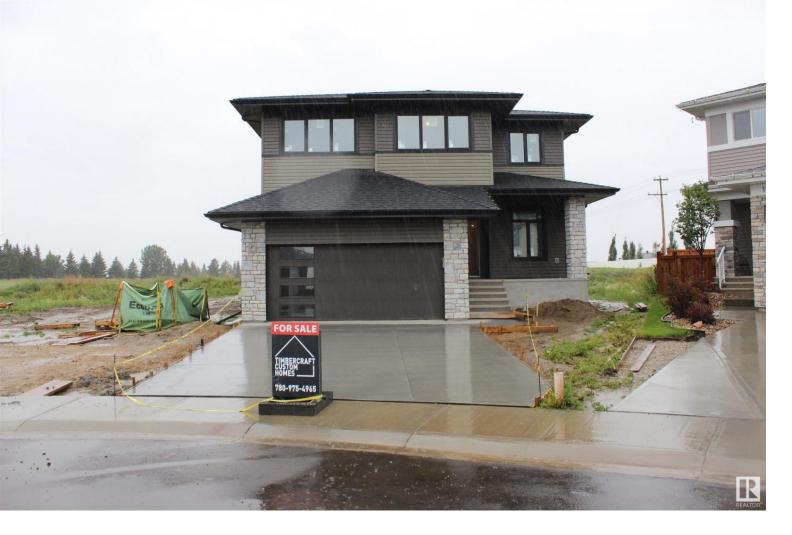

## 143 GRAYBRIAR Close Stony Plain AB

\$715,000

Welcome to your Timbercraft Custom home! Located in a quiet culdesac just steps from the Stony Plain Golf club. This "Angelina" floor plan is almost 2700sqft 3 bedrooms 3 bathroom upgraded 2 story. The main floor has a large entry and flows into the great room with a gas fireplace, The chefs dream kitchen has plenty of cupboard space, a large island for your growing family, granite counter tops and is complete with a butler pantry. The second level Has a sizeable primary suite that will definitely impress. The huge Ensuite comes complete with a custom tile shower, freestanding tub, an enormous walk in closet and his and hers sinks. There are 2 other bedrooms a second level laundry room with a sink and folding table. There is also a study that can be perfect for the kids or for your private office. Get ready to enjoy all of the upgrades and attention to detail in this custom home.