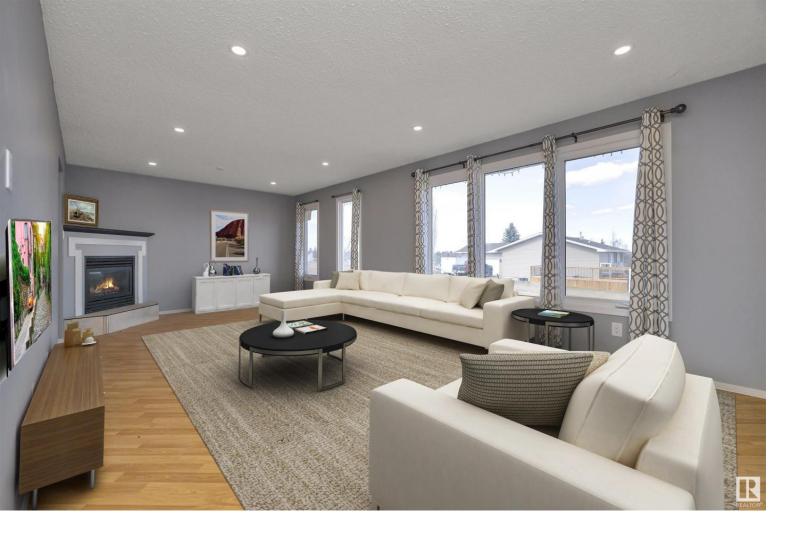

## 143 HILLSIDE Drive Millet AB

IMMEDIATE POSSESSION! TONS OF UPGRADES! FENCED YARD! Looking for an updated home on a budget? This 1133 sq ft 3 bed, 1.5 bath bungalow only STEPS away from the park & Pipestone Creek / trails shows very well! Feat: triple pane windows, newer shingles, new high efficiency furnace & on demand hot water, new electrical panel, pot lighting, fresh paint, newer S/S appliances, bathroom vanities, & more! Front driveway leads to the SIDE entryway, w/ galley style kitchen w/ white shaker cabinets, tile backsplash & flooring. Bright & spacious living room w/ hardwood flooring, windows galore & gas fireplace. 3 bedrooms upstairs, including the primary bed w/ 2 pce ensuite. Additional 4 pce bath & linen storage. The basement is partially finished, w/ new frost walls & insulation, brand new mechanical room & components. Rocksol insulation for sound proofing your future 4th bedroom. Drywall included to continue the project. Large deck, shed, & fully fenced for your kids or pups! Great home on a terrific street! 10+