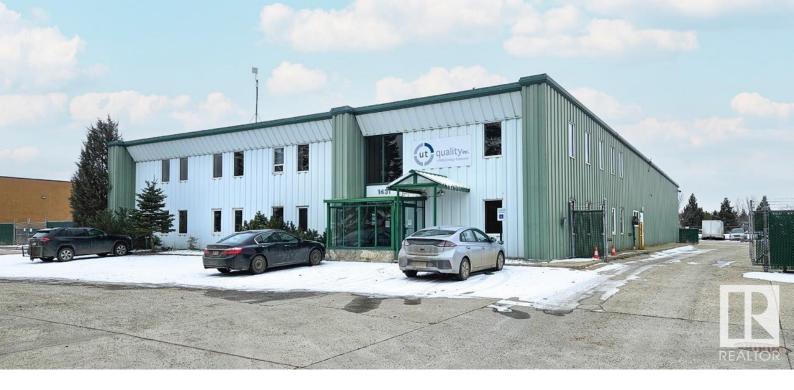

## 1431 70 Avenue Edmonton AB

\$2,700,000

o Office Plan (total 7,046 sq.ft.?): Main floor office area (3,523 sq.ft.?) includes various functional office spaces, washrooms, staff area, reception and board room plus built out mezzanine with additional 3,523 sq.ft.? sq.ft.? of similar office calibre improvements/design. o Warehouse Features: 7,335 sq.ft.? sq.ft.? shop area with 16+' ceiling height. o Location: The site is strategically located in the Maple Ridge Industrial corridor with easy access to Sherwood Park Freeway, Anthony Henday Drive and the QE2 o Loading: (2) 14'x14' drive through and powered loading doors with ability to have 2 driveways into the yard area o Site Size: Only 11.5% site coverage ratio allows for future building expansion or ample secured/gravelled yard storage (1.44 acres?).